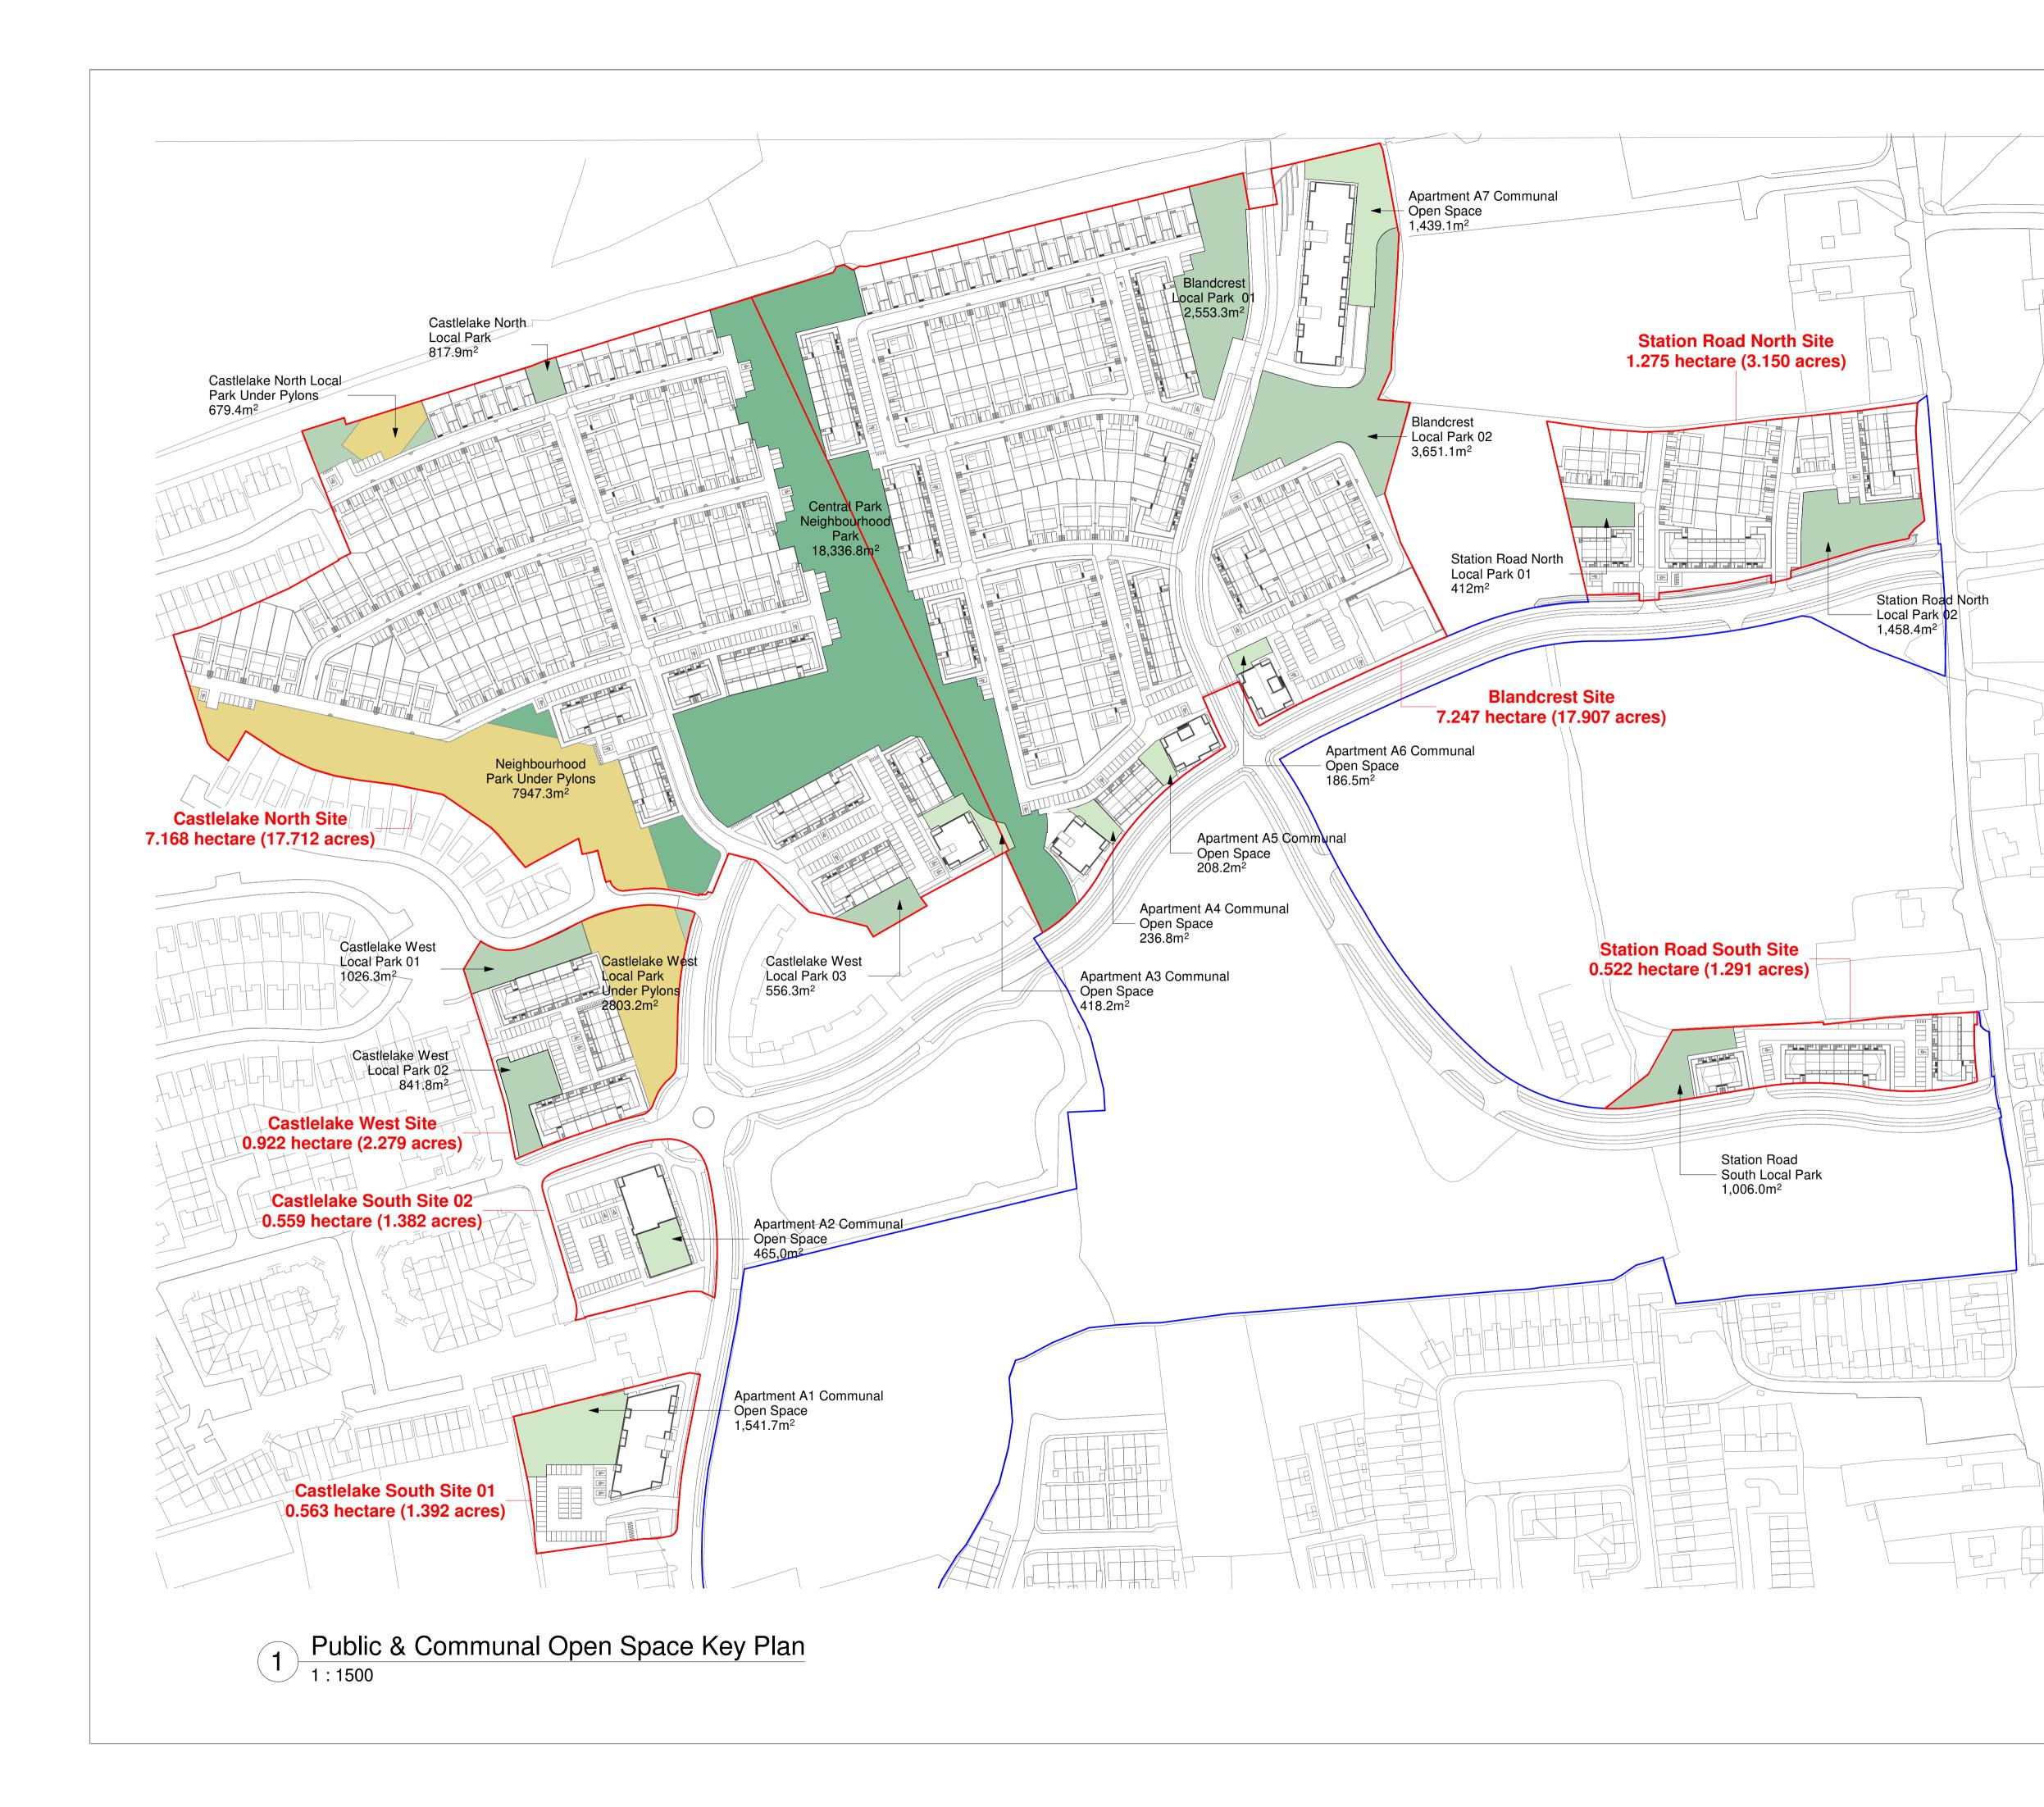

|                                          | PUBLIC OP                  | PEN SPACE         |                              |  |  |
|------------------------------------------|----------------------------|-------------------|------------------------------|--|--|
| ١                                        | within Devel               | opable Area       |                              |  |  |
| Ту                                       | Provided (m <sup>2</sup> ) |                   |                              |  |  |
| Castlelake Wes                           | t Local Park               | 01                | 1,026.3                      |  |  |
| Castlelake Wes                           | 841.8                      |                   |                              |  |  |
| Castlelake Wes                           | 556.3                      |                   |                              |  |  |
| Castlelake No                            | rth Local Par              | rk                | 817.9                        |  |  |
| Centra<br>Neighbour                      | 18,336.8                   |                   |                              |  |  |
| Blandcrest L                             | 2,553.3                    |                   |                              |  |  |
| Blandcrest Local Park 02                 |                            |                   | 3,651.1                      |  |  |
| Station Road No                          | rth Local Par              | k 01              | 412.0                        |  |  |
| Station Road No                          | rth Local Par              | <sup>•</sup> k 02 | 1,458.4                      |  |  |
| Station Road So                          | outh Local Pa              | ark               | 1,006.0                      |  |  |
|                                          |                            | Total             | 30,659.9                     |  |  |
|                                          | Required                   | Provided          | Additional (m <sup>2</sup> ) |  |  |
| Public                                   | 19,923.9                   |                   |                              |  |  |
| Duplex Communal Open<br>Space            | 2,228.0                    | 30,659.9          | 10,736.0                     |  |  |
| %                                        |                            | 18.5%             | 6.5%                         |  |  |
|                                          | within Si                  | ite Area          |                              |  |  |
| Туре                                     |                            |                   | Provided (m <sup>2</sup> )   |  |  |
| Castlelake West Local Park Under Pylons  |                            |                   | 2,803.2                      |  |  |
| Neighbourhood Park Under Pylons          |                            |                   | 7,947.3                      |  |  |
| Castlelake North Local Park Under Pylons |                            |                   | 679.4                        |  |  |
| Total                                    |                            |                   | 11,429.9                     |  |  |
| Total On-Site                            |                            |                   | 42,089.8                     |  |  |

| APAR                   | TMENTS CO | MMUNAL A                   | MENITY SPACES              |  |  |  |
|------------------------|-----------|----------------------------|----------------------------|--|--|--|
| Communal Indoor Spaces |           |                            |                            |  |  |  |
| Ту                     | pe        | Provided (m <sup>2</sup> ) |                            |  |  |  |
| A                      | 1         | 409.4                      |                            |  |  |  |
| A2                     |           | 355.4                      |                            |  |  |  |
| A3                     |           | 106.6                      |                            |  |  |  |
| A4                     |           | 106.6                      |                            |  |  |  |
| A                      | 5         | 145.6                      |                            |  |  |  |
| A                      | 6         | 145.6                      |                            |  |  |  |
| A                      | 7         | 501.7                      |                            |  |  |  |
| Total                  |           | 1,770.9                    |                            |  |  |  |
|                        | Commu     | nal Outdoor                | Spaces                     |  |  |  |
| Ty                     | pe        | Provided (m <sup>2</sup> ) |                            |  |  |  |
| A                      | 1         | 1,541.7                    |                            |  |  |  |
| A                      | 2         | 465.0                      |                            |  |  |  |
| А                      | 3         | 418.2                      |                            |  |  |  |
| A                      | 4         | 236.8                      |                            |  |  |  |
| A                      | 5         | 208.2                      |                            |  |  |  |
| A                      | 6         | 186.5                      |                            |  |  |  |
| A                      | 7         | 1,439.1                    |                            |  |  |  |
| Total                  |           | 4,495.5                    |                            |  |  |  |
|                        | Required  | Provided                   | Additional (m <sup>2</sup> |  |  |  |
| Total                  | 1,576.0   | 6,266.4                    | 4,690.4                    |  |  |  |